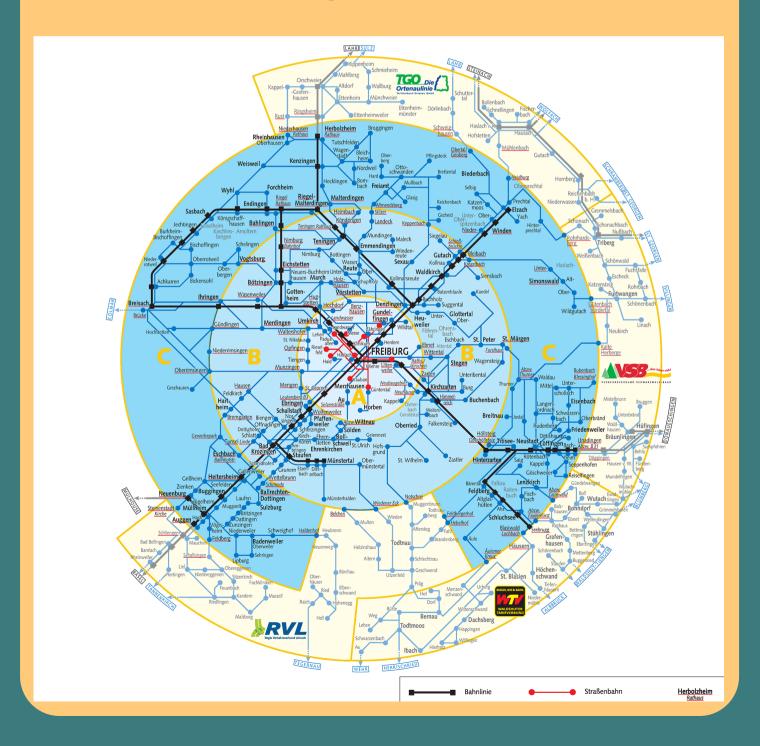

#### Where is it valid?

The ticket extends through all three blue zones: A, B, C.