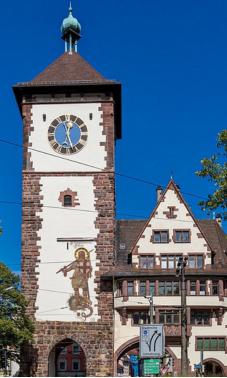

- We have prepared you some cards. Each card belongs to famous sights in Freiburg. To start, pick a card! The first challenge starts now! You are gonna wald around the town with your guide. Watch out, so that you do not miss your sight.
- You have found it! Great! Now ask your guide to give you the information card about your sight. Present your sight to the group!
- Selfie time! Make sure you include your sight in your background! It was worth the challenge, wasn't it?