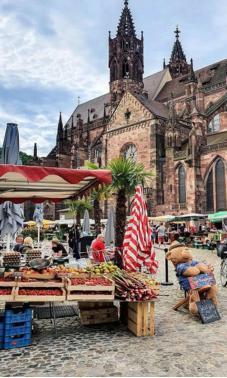

- We have prepared you some cards. Each card belongs to famous sights in Freiburg. To start, pick a card! The first challenge starts now! You are gonna wald around the town with your guide. Watch out, so that you do not miss your sight.
- You have found it! Great! Now ask your guide to give you the information card about your sight. Present your sight to the group!
- Selfie time! Make sure you include your sight in your background! It was worth the challenge, wasn't it?